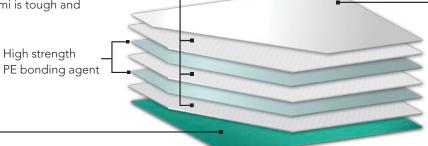

#### Tough on the outside

Farming is a tough environment with sharp tools and rough handling. Therefore, RhinoVermi's outer surface is designed to withstand these harsh conditions. Durable, puncture resistant, waterproof & made from superior grade materials, RhinoVermi is tough and ready to perform.

# Smart in the middle 7 layer construction

Enjoy piece of mind knowing that at the core of it's construction are three layers of tightly woven PE tapes that provide excellent rip-stop protection.

#### Smooth on the inside

RhinoVermi's inner surface is 100% inert and impervious to mold. It washes clean with ease and will provide years of abundent & successful Vermi bed compost production.