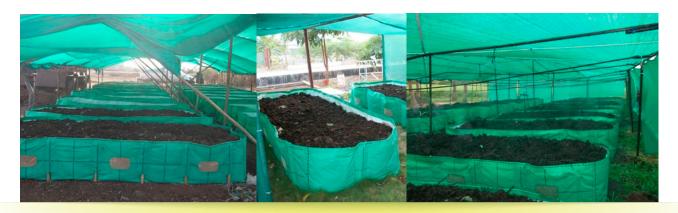

## RhinoVermi™ A Tough New Generation Vermiculture Bed

RhinoVermi compost beds represent the future in modern compost technology. They offer a unique combination of; simple installation, optimal aeration control, light weight materials and extremely tough construction. RhinoVermi compost beds are a smart choice for all organic agricultural industries that benefit from the higher yields resulting from vermicompost.

RhinoVermi's most appealing feature is it's ease of installation. Gone are the days of having to construct expensive Vermi beds from materials such as concrete. RhinoVermi is so easy to install, several beds can be erected in just a few hours! They are also very easy to relocate. Just slide the RhinoVermi beds off their installation posts, move them to a new location, and in a few hours they are back in service! Light weight reinforced HDPE construction means that they can be transported cheaply and without heavy duty transportation vehicles. This also makes it easy to set them up in hard to access or remote locations.