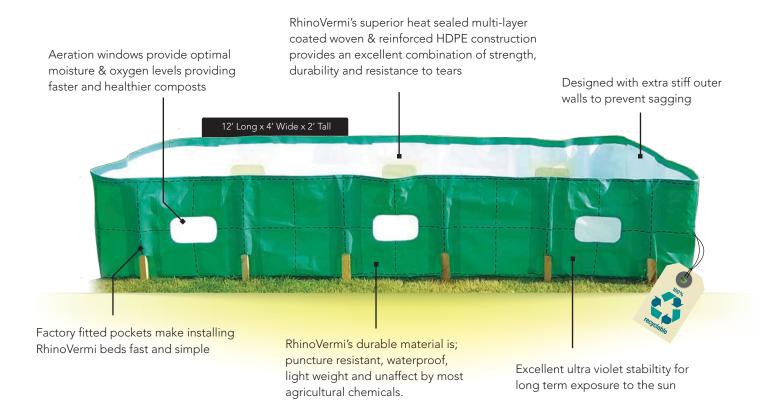

## RhinoVermi™ A Tough New Generation Vermiculture Bed

RhinoVermi compost beds represent the future in modern compost technology. They offer a unique combination of; simple installation, optimal aeration control, light weight materials and extremely tough construction. RhinoVermi compost beds are a smart choice for all organic agricultural industries that benefit from the higher yields resulting from vermicompost.

RhinoVermi's most appealing feature is it's ease of installation. Gone are the days of having to construct expensive Vermi beds from materials such as concrete. RhinoVermi is so easy to install, several beds can be erected in just a few hours! They are also very easy to relocate. Just slide the RhinoVermi beds off their installation posts, move them to a new location, and in a few hours they are back in service! Light weight reinforced HDPE construction means that they can be transported cheaply and without heavy duty transportation vehicles. This also makes it easy to set them up in hard to access or remote locations.

In addition to industry leading durability and construction, RhinoVermi beds are factory fitted with InterWrap's leading edge aeration windows. Aeration allows the compost to maintain the proper moisture and oxygen levels for microbial populations to operate at peak efficiency. They also prevent excess heat build up. Optimal aeration results in faster and healthier composts that in turn give higher crop yields.

RhinoVermi sets the standard in product quality. They are made from 100% multilayer coated woven HDPE material and are; puncture resistant, waterproof, impervious to mold, and unaffected by most agricultural chemicals. InterWrap also guarantees its workmanship with a limited warrantee against all manufacturing defects and a minimum of 1 year UV stability. RhinoVermi compost beds are one of the many products offered by InterWrap, the global leader in coated woven technology and are manufactured at their India based, state-of-the-art manufacturing facility.

#### Tough on the outside

Farming is a tough environment with sharp tools and rough handling. Therefore, RhinoVermi's outer surface is designed to withstand these harsh conditions. Durable, puncture resistant, waterproof & made from superior grade materials, RhinoVermi is tough and ready to perform.

# Smart in the middle 7 layer construction

Enjoy piece of mind knowing that at the core of it's construction are three layers of tightly woven PE tapes that provide excellent rip-stop protection.

#### Smooth on the inside

RhinoVermi's inner surface is 100% inert and impervious to mold. It washes clean with ease and will provide years of abundent & successful Vermi bed compost production.